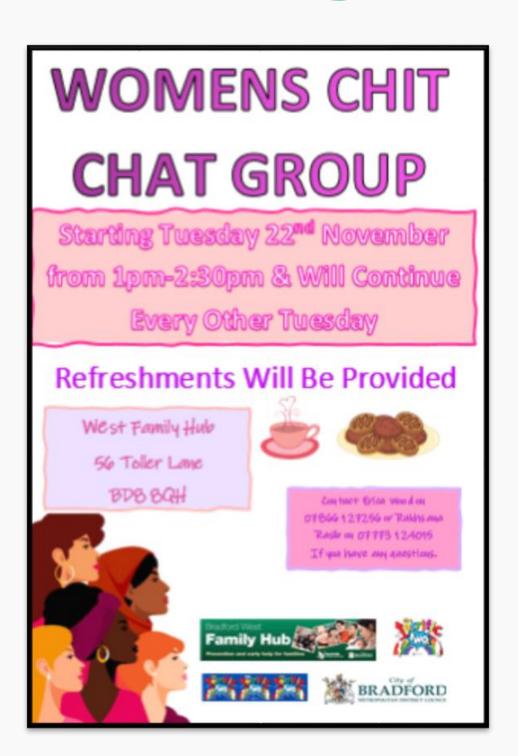

Friday

| Monday    | Health visitor clinic  Available all day At: West Family Hub Farcliffe  Bookable through your health visitor.     | Bookable sensory play sessions  Available all day At: West Family Hub Farcliffe  Bookable through West Family Hub Farcliffe reception. | Community play and learn session (SEND)  Time: 9.00 – 12.00 At: West family Hub Farcliffe  Bookable through West Family Hub Farcliffe reception.                | Midwifery clinic  Available all day At: West Family Hub Farcliffe  Bookable through your midwife or health practitioner.                                | Bradford Stronger Together – Community Autism and SEND support group. Cook and Eat session  Time: 9am – 12.00 Monthly At: West Family Hub Farcliffe  Bookable through Farcliffe Reception or just drop in          | Carer's resource drop in sessions. An informal meeting for parent carers to get together, receive support, and share experiences.  Available: Monthly Monday 7th November 10am-11.30am Monday 12th December 10am-11.30am Bookable through Sam Bland at 01274 449660                                                                                                                                                   |                                                                                                                                                                                      |                                                                                                                                                        |                                                |                                                                                                                                                                                                                                                       |
|-----------|-------------------------------------------------------------------------------------------------------------------|----------------------------------------------------------------------------------------------------------------------------------------|-----------------------------------------------------------------------------------------------------------------------------------------------------------------|---------------------------------------------------------------------------------------------------------------------------------------------------------|--------------------------------------------------------------------------------------------------------------------------------------------------------------------------------------------------------------------|-----------------------------------------------------------------------------------------------------------------------------------------------------------------------------------------------------------------------------------------------------------------------------------------------------------------------------------------------------------------------------------------------------------------------|--------------------------------------------------------------------------------------------------------------------------------------------------------------------------------------|--------------------------------------------------------------------------------------------------------------------------------------------------------|------------------------------------------------|-------------------------------------------------------------------------------------------------------------------------------------------------------------------------------------------------------------------------------------------------------|
| Tuesday   | Health visitor clinic  Available all day At: West Family Hub Farcliffe  Bookable through your health visitor      | Midwifery clinic  Available all day At: West Family Hub Farcliffe  Bookable through your midwife or health practitioner                | Youth service- Girl's youth group  Time: 6pm-9pm At: West Family Hub Farcliffe  Just turn up and drop in                                                        | Play and learn session  At: Farnham primary school Time: 9-10.30am  Just drop in and register                                                           | Bookable sensory play sessions  Available all day At: West Family Hub Farcliffe  Bookable through West Family Hub Farcliffe reception                                                                              | O-4 years drop in session for parents.  Commencing 17th January Time: 9.30am – 12.30pm Advice, support and information for parents of 0-4yrs.  Run by Keelie from Catholic care. For more information, please contact West Family Hub. Just turn up!                                                                                                                                                                  | Parents wellbeing group  12.30pm- 3.30pm  Alternate Tuesdays with the Chit chat group.  Run by the Cellar Trust  For more information, please contact West Family Hub. Just turn up! | DJ party night  20th December 6.30pm - 8.30pm Girls 11-19yrs  For more information, please contact: Bilal 07814073902.                                 |                                                |                                                                                                                                                                                                                                                       |
| Wednesday | Health visitor clinic  Available all day At: West Family Hub Farcliffe  Bookable through your health visitor      | Clothes Shack Free clothes recycle shop.  Time: 1.00pm – 2.00pm  At: West Family Hub Farcliffe Just drop in!                           | Supporting families police team drop in advice sessions  Time: 9.00 – 12.00 At: West Family Hub Farcliffe  Bookable through Farcliffe Reception or just drop in | Access & Take up – Free childcare places advice and support drop in session  Time: 9.00 – 12.00 At: West family Hub Farcliffe  Just turn up and drop in | Department of working pensions – Family work coaches drop in session, debt, benefits and employment advice  Time: 9:00am – 12:00pm At: West Family Hub Farcliffe  Bookable through Waz 07385952928 or just drop in | School Nurse Drop-in Service.  Available for confidential appointments, Healthy eating, Healthy lifestyle, Healthy relationships, Night-time bedwetting, Feelings of sadness, worries or anger, Changes to the body  Available: Wednesday 5th October, 1-2.30pm Wednesday 2nd November, 1-2.30pm Wednesday 7th December, 1-2.30pm At: West family Hub Farcliffe Bookable through the school nursing team 01274 221203 | Neighbourhood warden's coffee and catch up  Time: 9.00 – 12.00 At: West Family Hub Farcliffe  Bookable through Farcliffe reception                                                   | Meet your local PCSO  Time: 9.00 – 12.00 At: West Family Hub Farcliff  Just turn up and drop in                                                        | At: West Family Hub Farcliffe Bookable through | West Warm hub Come and enjoy a hot drink in a cosy space, advice and support available.  Date: 23 <sup>rd</sup> November Date: 21 <sup>st</sup> December Date: 18 <sup>th</sup> January Time: 10am – 2pm At: West Family Hub Farcliffe  Just drop in. |
| Thursday  | Health Visitor baby clinic  Available all day At: West Family Hub Farcliffe  Bookable through your health visitor | Bookable sensory play sessions  Available all day At: West Family Hub Farcliffe.  Bookable through West Family Hub Farcliffe reception | Play and learn session  At: Abbey Green primary school Time: 1-2.30pm  Just drop in and register                                                                | Portage session  At: Farnham primary school Time: 9.30-11am  Bookable by referral only or invitation only                                               | Bradford job club drop in sessions  Time: 10am – 12.00 At: City Library  Just drop in.                                                                                                                             | Baby Clinic Run by our health visiting team  Time: 9am – 4pm Starting December. At: West Family Hub Farcliffe  Bookable through your health visiting team.                                                                                                                                                                                                                                                            | Portage session  At: St Edmunds nursery Time: 9.30-11am  Bookable through St Edmunds                                                                                                 | LADZ West Yorkshire Male support group  Time:12.30 - 4.30 For more information, contact LADZ West Yorkshire or contact West Family Hub.  Just turn up! |                                                | Just drop in.                                                                                                                                                                                                                                         |
|           | Bookable sensory play                                                                                             | Adult disability gardening                                                                                                             |                                                                                                                                                                 |                                                                                                                                                         | •                                                                                                                                                                                                                  |                                                                                                                                                                                                                                                                                                                                                                                                                       |                                                                                                                                                                                      | '                                                                                                                                                      |                                                |                                                                                                                                                                                                                                                       |